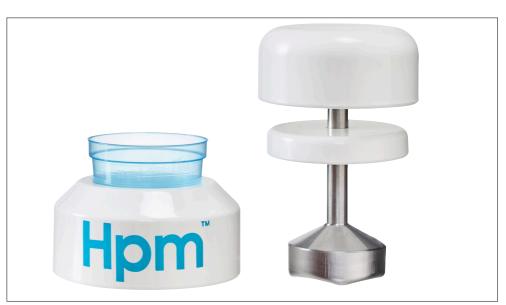

## Tablet crusher, narrow and wide

#### Tablet crusher for narrow and wide medicine cups

- Crushes tablets quickly and effectively directly in the medicine
- The Hpm<sup>™</sup> tablet crusher is easy to use, simple to clean, and protects staff from medical contamination.
- The ergonomic design reduces strain on the user's hands.
- Made of PA6 and stainless steel.
- Each tablet crusher is delivered in a sleek and and informative package, including user instructions.