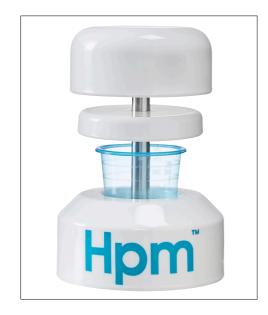

## Tablet crusher, narrow and wide

#### Tablet crusher for narrow and wide medicine cups

- Crushes tablets quickly and effectively directly in the medicine
- The Hpm<sup>™</sup> tablet crusher is easy to use, simple to clean, and protects staff from medical contamination.
- The ergonomic design reduces strain on the user's hands.
- Made of PA6 and stainless steel.
- Each tablet crusher is delivered in a sleek and and informative package, including user instructions.