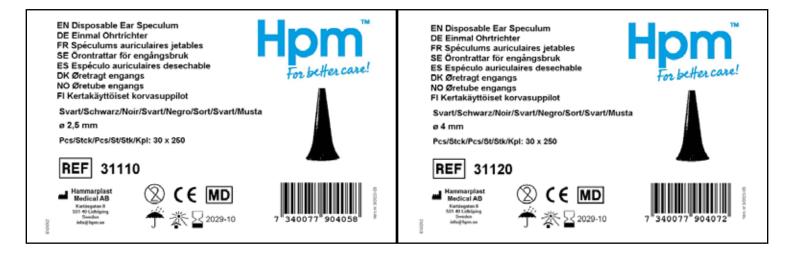

#### Labels

#### **Product information**

| Ref.nr | Name                  | Colour | Diameter | Height  |
|--------|-----------------------|--------|----------|---------|
| 31110  | Ear Speculum ø 2,5 mm | Black  | ø 2,5 mm | 36,4 mm |
| 31120  | Ear Speculum ø 4 mm   | Black  | ø 4 mm   | 34 mm   |