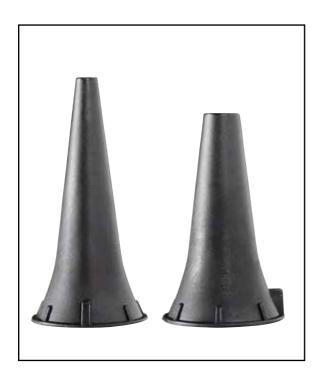

#### **Product information**

| Ref.nr | Name                  | Colour | Diameter | Height  |
|--------|-----------------------|--------|----------|---------|
| 31110  | Ear Speculum ø 2,5 mm | Black  | ø 2,5 mm | 36,4 mm |
| 31120  | Ear Speculum ø 4 mm   | Black  | ø 4 mm   | 34 mm   |

#### Information

Hpm<sup>™</sup> disposable ear speculums is an accessory for otoscopes used for direct examination of the external acoustic duct and the tympanic membrane. Available in two different sizes: Ø 2.5 mm and Ø 4 mm.